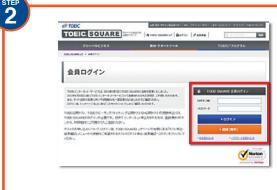

Enter the "ログインID" "パスワード" (Login ID and Password) that were registered with TOEIC SQUARE to log in.

Click on "バウチャー受験申込" (Voucher Registration) and continue to the registration screen. \*Be sure not to click on the "受験申込" (Test Registration) button.