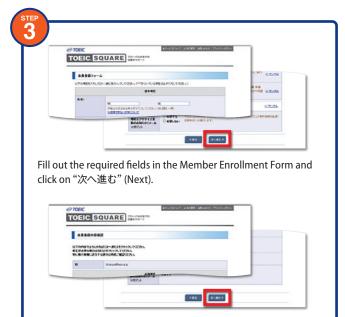

## First, enroll as a member (free) of TOEIC SQUARE.

Check that the information provided is correct and click on "次へ

進む" (Next). If corrections are needed, click on "戻る" (Back).

\*The screen shown here may differ from the actual screen.