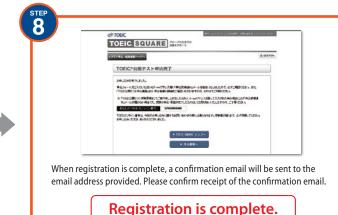

n Procedure (1) 8







http://square.toeic.or.jp/ TOEIC SQUARE 検索。

Access TOEIC SQUARE and click on TOEIC test "テスト申込・結果確認へ" (Test Registration/Results).



Enter the "ログインID" "パスワード" (Login ID and Password) that were registered with TOEIC SQUARE to log in.





Click on "バウチャー受験申込" (Voucher Registration) and continue to the registration screen. \*Be sure not to click on the "受験申込" (Test Registration) button.

TORIGISQUARE INC





Fill out the required fields in the entry form and click on "申込内容を確認する" (Confirm Registration

\*Persons opting to assign other number should enter it at this point.

Information).

Check that the information provided is correct and click on "申込を確定する" (Confirm Registration). If corrections are needed, click on "申込内容を修正する" (Correct Registration Information).



\*The screen shown here may differ from the actual screen

### Providing Personal Data to a Third Party

Registration should be carried out in agreement with the fact that, in cases of group registration for the TOEIC test, in principle test results for all examinees and personal data (examinees' number, full name written in the Latin alphabet, birthdate) are provided to the group's department of contact, in addition to individual examinees, in the form of a list of achievement results or a data file. If the group's department of contact is deemed unnecessary, personal data will not be provided to the group's department of contact. If you wish to confirm the provision of personal data to a group department of contact, please make inquiries to your group's department of contact. The perso