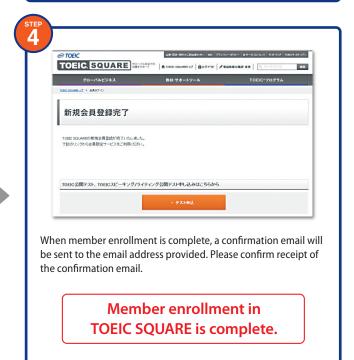

# **TOEIC® Secure Program Group Application** Member Enrollment Procedure



## First, enroll as a member (free) of TOEIC SQUARE.







Check that the information provided is correct and click on "次へ

進む" (Next). If corrections are needed, click on "戻る" (Back).



\*The screen shown here may differ from the actual screen.







Not available through the TOEIC® test mobile website (TOEIC® Mobile)

# **TOEIC® Secure Program Group Application** Registration Procedure (1) 8







http://square.toeic.or.jp/ TOEIC SQUARE 検索。

Access TOEIC SQUARE and click on TOEIC test "テスト申込・結果確認へ" (Test Registration/Results).



Enter the "ログインID" "パスワード" (Login ID and Password) that were registered with TOEIC SQUARE to log in.





Click on "バウチャー受験申込" (Voucher Registration) and continue to the registration screen. \*Be sure not to click on the "受験申込" (Test Registration) button.

TORIGISQUARE INC





Fill out the required fields in the entry form and click on "申込内容を確認する" (Confirm Registration

\*Persons opting to assign other number should enter it at this point.