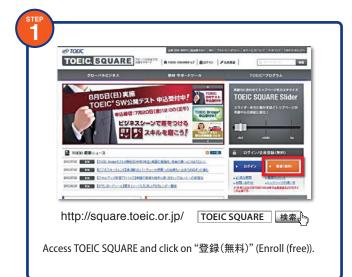

# **TOEIC® Secure Program Group Application** Registration Procedure (1) 8

http://square.toeic.or.jp/ TOEIC SQUARE 検索。

Access TOEIC SQUARE and click on TOEIC test "テスト申込・結果確認へ" (Test Registration/Results).