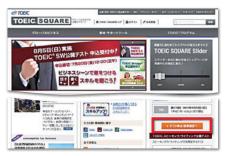

# **TOEIC® Secure Program Group Application** Registration Procedure (1) 8

http://square.toeic.or.jp/ TOEIC SQUARE 検索。

Access TOEIC SQUARE and click on TOEIC test "テスト申込・結果確認へ" (Test Registration/Results).