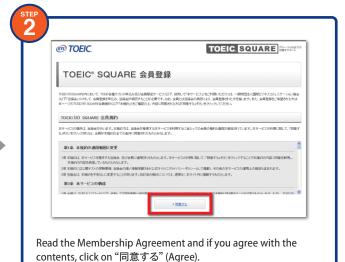

## First, enroll as a member (free) of TOEIC SQUARE.

Check that the information provided is correct and click on "次へ

進む" (Next). If corrections are needed, click on "戻る" (Back).

\*The screen shown here may differ from the actual screen.