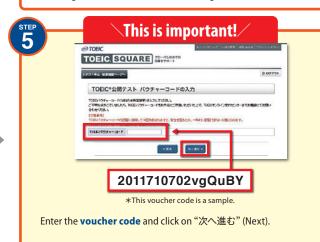

Enter the "ログインID" "パスワード" (Login ID and Password) that were registered with TOEIC SQUARE to log in.

Click on "バウチャー受験申込" (Voucher Registration) and continue to the registration screen. \*Be sure not to click on the "受験申込" (Test Registration) button.

TORIGISQUARE INC

Fill out the required fields in the entry form and click on "申込内容を確認する" (Confirm Registration

\*Persons opting to assign other number should enter it at this point.

Information).

Check that the information provided is correct and click on "申込を確定する" (Confirm Registration). If corrections are needed, click on "申込内容を修正する" (Correct Registration Information).