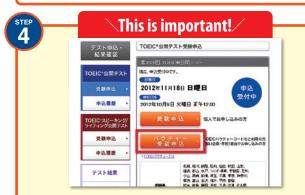

# **TOEIC® Secure Program Group Application** Registration Procedure (1) 8

http://square.toeic.or.jp/ TOEIC SQUARE 検索。

Access TOEIC SQUARE and click on TOEIC test "テスト申込・結果確認へ" (Test Registration/Results).

Enter the "ログインID" "パスワード" (Login ID and Password) that were registered with TOEIC SQUARE to log in.

Click on "バウチャー受験申込" (Voucher Registration) and continue to the registration screen. \*Be sure not to click on the "受験申込" (Test Registration) button.