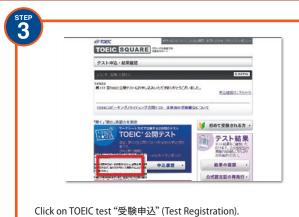

Enter the "ログインID" "パスワード" (Login ID and Password) that were registered with TOEIC SQUARE to log in.

Click on "バウチャー受験申込" (Voucher Registration) and continue to the registration screen. \*Be sure not to click on the "受験申込" (Test Registration) button.