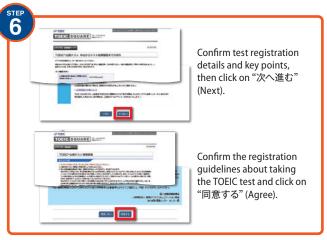

TORIGISQUARE INC

Fill out the required fields in the entry form and click on "申込内容を確認する" (Confirm Registration

\*Persons opting to assign other number should enter it at this point.

Information).

Check that the information provided is correct and click on "申込を確定する" (Confirm Registration). If corrections are needed, click on "申込内容を修正する" (Correct Registration Information).

\*The screen shown here may differ from the actual screen